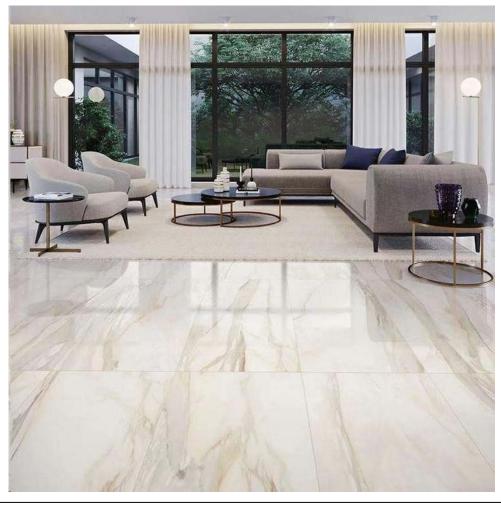

## **Design Trend: MARBLE**

SUGGESTED APPLICATIONS

**NUMBER OF PATTERNS** 

TILE SHADE VARIATION

LOW SHADE VARIATION

- Before tile setting, please verify shade, caliber and grading. Claims regarding these items cannot be accepted after tile setting.
- Recommended spacing for rectified tiles = 2 mm apart
- We recommend no more than 33% offset when laying the tiles in a staggered pattern.