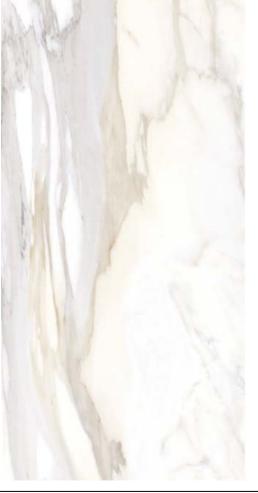

## **CARRARA KING**

## Full Polished Porcelain - Floor/Wall

|          |                     | SIZE (MM)   | (p/sqm – for reference) | p/pc     |
|----------|---------------------|-------------|-------------------------|----------|
| YG276870 | White, Polished 🌘 💆 | 600x1200x10 | 3,840.00                | 2,765.00 |